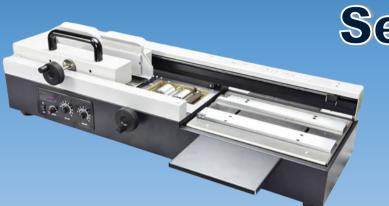

## Semi-Automatic Binder DX-R40s

## **SPECIFICATIONS:**

- 1. This Hot Glue Binding Machine has been miniaturized and simplified without milling cutter.
- 2. There are no noise and no dust pollution while operating. It meets environmental protection requirements.
- 3. Easy to operate.
- 4. It is very cost-effective, and is very suitable for use in law firms, accounting firms, copy centers, offices, etc.

| Model                       | DX-R40s          |
|-----------------------------|------------------|
| Rated Voltage               | 220V 50HZ        |
| Binding Speed               | 200/h            |
| Rated Power                 | 1250W            |
| Binding Thickness           | 40mm             |
| Melting Time                | ≤ 20min          |
| Max. Binding Width          | 320mm            |
| Binding Supply              | Hot Melting Glue |
| Packing Size (mm)           | 998*339*295      |
| Net Weight/Gross Weight(kg) | 32/35            |