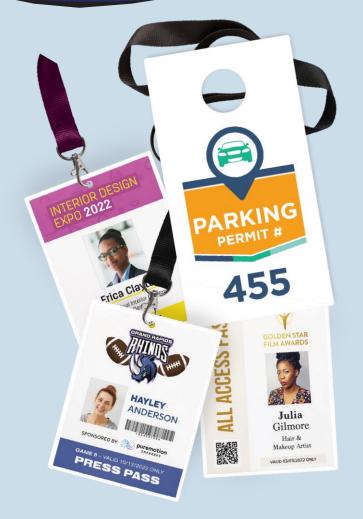

## SCC-4000D

**Oversized Credential Printer** 

The SwiftColor SCC-4000D Oversized Credential printer features single pass print-head technology and prints in beautiful 1200 dpi.

swiftcolor

.....

The SCC4000D is highlighted by its blazing fast print speed, printing a 3.5" x 5.5" full color card in 2 seconds! It is a perfect fit printing oversize badges for tradeshows, large events, concerts, music festivals, racing, golf, major sports and stadium special events, parking passes, door hangers, tradeshows, media credentials, college/university, educational summits and seminars, and more.

In markets that require printing on-demand with high speed and high quality, this is the perfect printer for you!

## **Features**

- Single pass print-head technology allows blazing fast print speeds, printing a 3.5" x 5.5" full color card in under 2 seconds!
- · Prints on SwiftColor paper or PVC cards
- Prints 3.5" x 5.5", CR100, 3.5" x 4", 4" x 6", and more!
- On demand for short run or high volume
- No pre-printing required