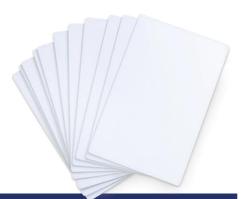

## SwiftColor Paper and PVC Card

SwiftColor has proprietary blank paper and PVC cards! These cards are unique because there is a special ink receptive layer, the cards have been tested and pair with single pass print head technology for a perfect print! We also offer additional security features such as UV hot stamp, UHF, and hologram as special order. Glossy and matte finishes are available, as well as custom sizes – CR100, 3.5"x4", 4"x6", 3.5"x5.5" and more.